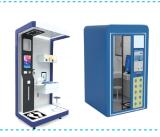

### mCare - Health Kiosk

Portable Clinic: Provides self-registration and quick health check-ups, remote diagnosis, remote medical consultation and online prescription - applicable at anywhere

Chiều cao

Water Rate Tỉ lê nước

Muscle Rate Tỉ lê cơ

Muscle Mass Khối lượng cơ

Bone Rate Tỉ lệ xương

Glucose Level

Đường huyết Nghe tim phổi

Stetho

Registration kiosk for quick check-in

Medical device connectivity

24/7 access

Telehealth support