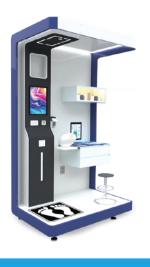

### mCare - Health Kiosk

Portable Clinic: Provides self-registration and quick health check-ups, remote diagnosis, remote medical consultation and online prescription - applicable at anywhere

Chiều cao

Water Rate Tỉ lê nước

Muscle Rate Tỉ lê cơ

Muscle Mass Khối lượng cơ

Bone Rate Tỉ lệ xương

Glucose Level

Đường huyết Nghe tim phổi

Stetho

Registration kiosk for quick check-in

Medical device connectivity