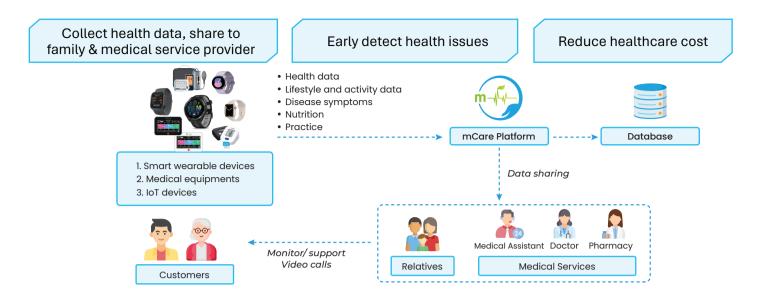

#### Remote 24/7 Healthcare Platform

A unique way to monitor your health

Connecting healthcare systems, optimizing personalized care and improving public health with deep data

Connect 40+ **BLE** devices

OCR 50+ **Medical Devices** 

OCR 60+ prescription forms

**Data Source** 

Smart health devices

**Medical Devices** 

Paper data files

Self-reported health information

\*OCR: extract data from images

# Main Function

Early detection of health abnormalities

24/7 remote health monitoring

Emergency response

Data sharing with family, doctors, and clinics

Appointment booking
Telehealth

Al in mCare: Data Extraction, Chatbot,...

E-prescriptions and medication reminders

Daily health data analysis and insights

Integration with HIS/EMR systems