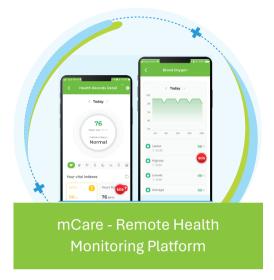

### mCare Health - Remote Monitor

#### **Remote Health Monitor**

Real-time monitoring of health status via wearable devices and detect abnormal conditions